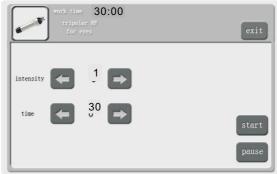

## Eyes around treatment

- 1.Click "tripolar RF for eyes" in interface as Fig 1,ente interface as Fig 2.
- 2.Click "←" "→"to adjust RF intensity:
  - 1 ( weak ) ~3 ( strong ) 。
- 3.Click "←" "→"to set treatment time, for eyes around abou 15~20 minutes.
- 4.Click "start".
- 5.Apply gel on eyes around skin,move in circle, the electrode probe move from inside out, move to the temple, don't let gel enter eyes. lift up the area of the Canthus and eyebrow, move in line. The eye around skin is very sensitive, so be careful, don't make the probes too hot.dont let gel into eyes.

(Fig 2)