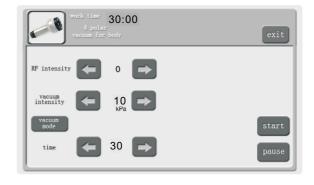

### Body treatment-slimming&shaping

- Click "8 polar vacuum for body", enter interface as Fig 5.
- 2.Adjust RF output Intensity:1(weak)~10(strong).Adjust vacuum output intensity:10(weak)~100(strong). Setting working time, about 20 minutes.
- 3.Click "vacuum mode", in interface as Fig 6,choose vacuum working mode, mode 1~6.
- 4.Click "start".
- 5.Clean skin,apply essential oil, adjust radio frequency intensity, don't make it too strong, just keep it warm.
- 6. You can change the vacuum working mode, click "pause" before changing.
- 7.Clean the handle and sterilize after use.