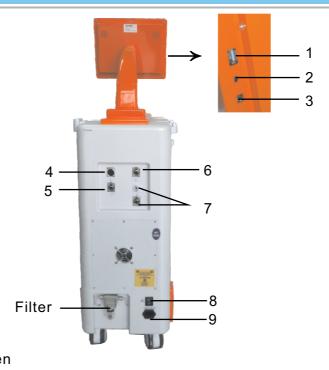

### Parts introduction

- 1.USB outlet ( for multi-media function )
- 2.Select switch

  ( for manufacturer only)
- 3. Headphone outlet
- 4. Tripolar RF for eyes handle outlet
- 5.7 polar RF for body handle outlet
- 6. Tripolar RF for facial handle outlet
- 7.8 polar RF&vacuum handle outlet
- 8.General power switch
- 9. Power switch outlet

### Operation

- 1. Connect the screen to the host.
- 2. Connect all accessories to the host.
  - ①Insert tripolar RF for eyes handle to [4].
  - ②Insert 7 polar RF for body handle to [5].
  - 3 Insert tripolar RF for facial for body handle to [6].
  - 4 Insert 8 polar RF&vacuum handle to [7].
- 3. Connect power line [9], turn on general power switch