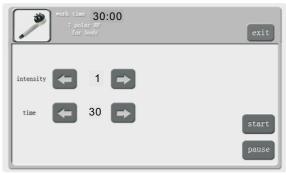

#### Face treatment

- 1.Click "tripolar RF for facial" in interface as Fig 1, enter interface as Fig 3.
- 2.Adjust output intensity:1 ( weak ) ~5 ( strong ) .
- 3. Setting treatment time, about 20~30 minutes
- 4.Click "start".

Divide the facial skin into two part from the middle, apply gel, move the electrode probe from inside out, along the direction of lymph, from the bottom up to do thermal therapy. Do other side in the same way. Repeat for 5~8 times.

The Forehead has less fat, the edge of the eyebrows is also very sensitive, and the output intensity should be lowered.

(Fig 4)

When it finished, click "EXIT"