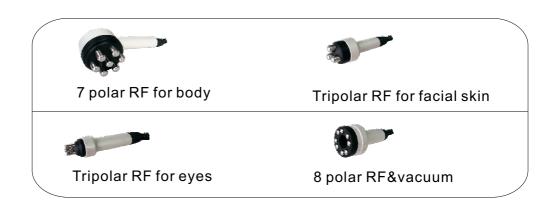

### Accessories

### Operation

- 1. Connect the screen to the host.
- 2. Connect all accessories to the host.
  - ①Insert tripolar RF for eyes handle to [4].
  - ②Insert 7 polar RF for body handle to [5].
  - 3 Insert tripolar RF for facial for body handle to [6].
  - 4 Insert 8 polar RF&vacuum handle to [7].
- 3. Connect power line [9], turn on general power switch