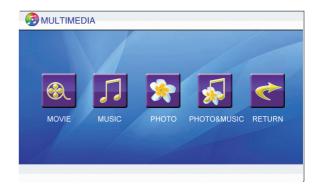

### Other

Click "setting" in interface as Fig 1.

- ①Click "multimedia" enter interface as Fig 7,insert USB to [1],insert headphone to [3].
- ②Click "basic setting", enter interface as Fig 8.

Notes "advanced setting" is for manufacturer only.